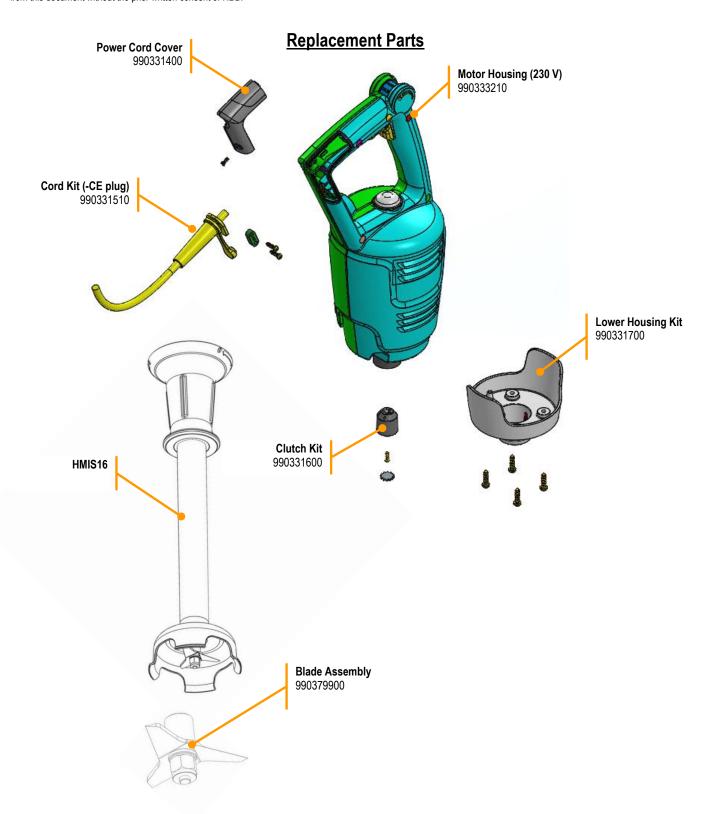

## Parts & Accessories Diagram

PROPRIETARY RIGHTS NOTICE This document and all information contained within it is the property of Hamilton Beach Brands, Inc. (HBB). It is confidential and proprietary and has been provided to you for a limited purpose. It must be returned or destroyed upon request. Disclosure, reproduction or use of this document and any information contained within it, in full or in part, for any purpose is forbidden without the prior written consent of HBB. No photographs may be taken of any article fabricated or assembled from this document without the prior written consent of HBB.

| <u></u>                                                         |              |                                          |       |        |             |           |      |            |  |
|-----------------------------------------------------------------|--------------|------------------------------------------|-------|--------|-------------|-----------|------|------------|--|
| Hamilton Beach<br>4421 Waterfront Drive<br>Glen Allen, VA 23060 | Revision     | Add Whisks and Blade Assembly call-outs. |       |        |             |           |      | Rev. Date: |  |
|                                                                 | Description: |                                          |       |        |             |           |      | 03/18/2021 |  |
|                                                                 | Request #:   | DOC11361                                 | Page: | 1 of 2 | Document #: | 540101200 | Rev: | В          |  |