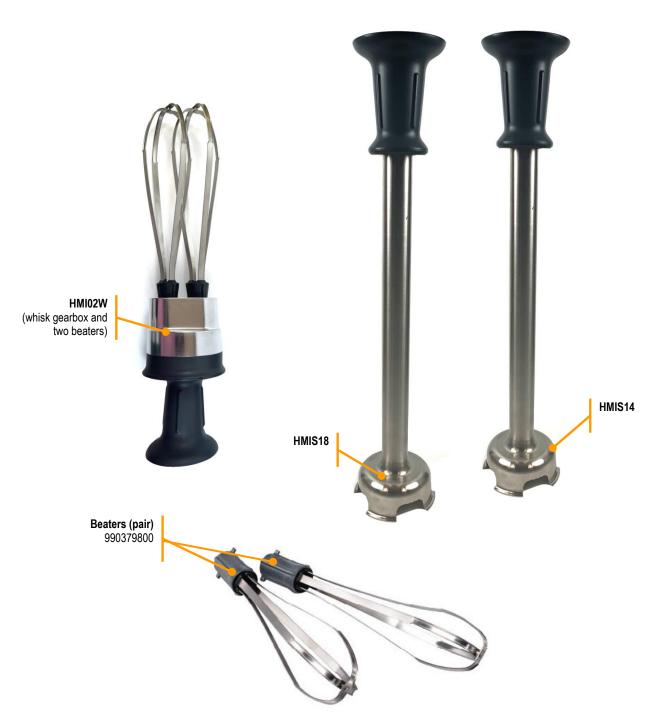

## Parts & Accessories Diagram

PROPRIETARY RIGHTS NOTICE This document and all information contained within it is the property of Hamilton Beach Brands, Inc. (HBB). It is confidential and proprietary and has been provided to you for a limited purpose. It must be returned or destroyed upon request. Disclosure, reproduction or use of this document and any information contained within it, in full or in part, for any purpose is forbidden without the prior written consent of HBB. No photographs may be taken of any article fabricated or assembled from this document without the prior written consent of HBB.

## **Accessories**

| Hamilton Beach<br>4421 Waterfront Drive<br>Glen Allen, VA 23060 | Revision Description: | Add Whisks and Blade Assembly call-outs. |       |        |             |           |      | Rev. Date: 03/18/2021 |  |
|-----------------------------------------------------------------|-----------------------|------------------------------------------|-------|--------|-------------|-----------|------|-----------------------|--|
|                                                                 | Request #:            | DOC11361                                 | Page: | 2 of 2 | Document #: | 540101200 | Rev: | В                     |  |